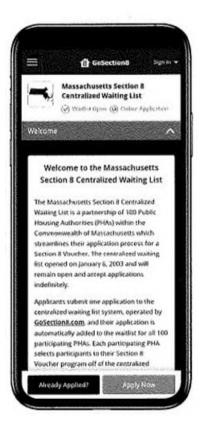

## **MA Centralized Waiting List Application**

18

## WAITLIST ONLINE APPLICATION

## Not on the Waitlist? Apply now!

With an <u>afforablehousing.com/masscwl</u> account\_you will receive alerts on new open waitlists and when you need to update your current application.

## Already on the Waitlist?

Update your application online and save your place on the list!

Here's how to set up a new account and find your current application on <u>afforablehousing.com/masscwl</u>

- 1 Scan the QR CODE above or Visit www.afforablehousing.com/masscwl
- 2 Click "Find Application or Already Applied"
- 3 Set up account to find your application and complete new fields.